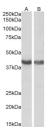

**Dilution** Peptide ELISA: antibody detection limit dilution 1:128000.

Range WB: Approx 40kDa band observed in Human and Mouse Heart lysates (calculated MW of 40.6kDa according to Human NP\_006451.1

and 40.2kDa according to Mouse NP\_620092.1. Recommended concentrat