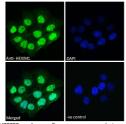

## **GENERAL INFORMATION**

Product Type Primary antibodies

Short Goat polyclonal antibody anti-HEXIM1 (C-Term) is suitable for use in ELISA, Western Blot and Immunofluorescence research

Description applications. Applications Pep-ELISA/WB/IF Host/Source Goat