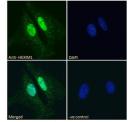

## **GENERAL INFORMATION**

Product Type Primary antibodies

Short Goat polyclonal antibody anti-HEXIM1 (C-Term) is suitable for use in ELISA, Western Blot and Immunofluorescence research

Description applications. Applications Pep-ELISA/WB/IF Host/Source Goat