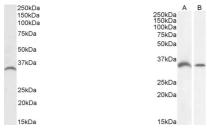

**Dilution** Peptide ELISA: antibody detection limit dilution 1:128000.

Range WB: Approx 35kDa band observed in Human Prostate lysates and in lysates of cell lines A549, CaCo-2 and LNCaP (calculated MW of

34.1kDa according to NP\_004855.2). An additional band was se

Formulation 0.5 mg/ml in Tris saline, 0.02% sodium azide, pH7.3 with 0.5% bovine serum albumin. NA

**Isotype** IgG

Storage Store at-20°C on receipt and minimise freeze-thaw cycles.