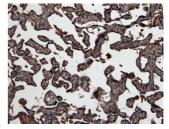

## **GENERAL INFORMATION**

Product Type Primary antibodies

Short Goat polyclonal antibody anti-GDF15 (C-Term) is suitable for use in ELISA, Western Blot, Immunohistochemistry and Flow Cytometry

**Description** research applications. Applications Pep-ELISA/WB/IHC/FC