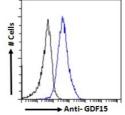

## **GENERAL INFORMATION**

Product Type Primary antibodies

Short Goat polyclonal antibody anti-GDF15 (C-Term) is suitable for use in ELISA, Western Blot, Immunohistochemistry and Flow Cytometry

**Description** research applications. Applications Pep-ELISA/WB/IHC/FC