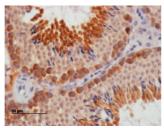

## **GENERAL INFORMATION**

Product Type Primary antibodies

Short Goat polyclonal antibody anti-DAZL (Internal) is suitable for use in ELISA and Western Blot research applications.

Description

Applications Pep-ELISA/WB

Host/Source Goat

Reactivity Human/Mouse/Rat/Dog/Cow