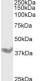

**Dilution** Peptide ELISA: antibody detection limit dilution 1:32000.

Range WB: Approx 38kDa band observed in Rat Testis lysates (calculated MW of 31.4kDa according to NP\_001102884.1). This molecular

weight is routinely observed by other sources. Recommended conce

Formulation 0.5 mg/ml in Tris saline, 0.02% sodium azide, pH7.3 with 0.5% bovine serum albumin. NA

Isotype IgG

Storage Store at-20°C on receipt and minimise freeze-thaw cycles.