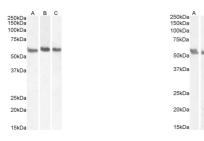

**Dilution** Peptide ELISA: antibody detection limit dilution 1:16000.

Range WB: Approx 60kDa band observed in lysates of cell lines Daudi, Jurkat and MOLT4 and approx. 55kDa in Human Lynph node and

Spleen lysates (calculated MW of 51.0kDa according to Human NP\_009