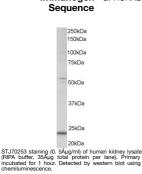

## **PRODUCT PROPERTIES**

| Clonality<br>Clone ID  | Polyclonal                                                                                                                                                                                   |
|------------------------|----------------------------------------------------------------------------------------------------------------------------------------------------------------------------------------------|
| Concentration          | 0.5 mg/mL                                                                                                                                                                                    |
| Conjugation            | Unconjugated                                                                                                                                                                                 |
| Purification           | Purified from goat serum by ammonium sulphate precipitation followed by antigen affinity chromatography using the immunizing peptide.                                                        |
| Dilution               | Peptide ELISA: antibody detection limit dilution 1:16000.                                                                                                                                    |
| Range                  | WB: Approx 22kDa band observed in human kidney lysates (predicted MW of 24kDa according to NP_006445). Recommended for use at 0.5-2µg/ml. Please note the appearance of this band was blocke |
| Formulation            | 0.5 mg/ml in Tris saline, 0.02% sodium azide, pH7.3 with 0.5% bovine serum albumin. NA                                                                                                       |
| Isotype                | IgG                                                                                                                                                                                          |
| Storage<br>Instruction | Store at-20°C on receipt and minimise freeze-thaw cycles.                                                                                                                                    |
| TARGET INFORMATION     |                                                                                                                                                                                              |