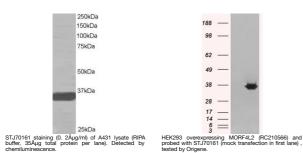

**Dilution** Peptide ELISA: antibody detection limit dilution 1:32000.

Range WB: Approx 35kDa band observed in lysates of cell line A431 (calculated MW of 32.3kDa according to NP\_036418.1). In transfected

HEK293 transiently expressing MORF4L2 a band of approx. 37kD

Formulation 0.5 mg/ml in Tris saline, 0.02% sodium azide, pH7.3 with 0.5% bovine serum albumin. NA

Isotype IgG

Storage Store at-20°C on receipt and minimise freeze-thaw cycles.