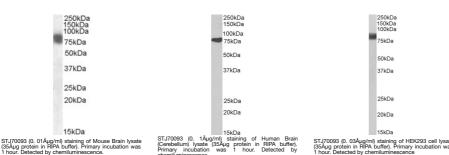

peptide

**Dilution** Peptide ELISA: antibody detection limit dilution 1:32000.

Range WB: Approx. 80kDa band observed in Human, Mouse and Rat Brain lysates and in lysates of cell line HEK293 (calculated MW of

61.6kDa according to Human NP\_005222.2 and of 61.2kDa according t

Formulation 0.5 mg/ml in Tris saline, 0.02% sodium azide, pH7.3 with 0.5% bovine serum albumin. NA

Isotype IgG

Storage Store at-20°C on receipt and minimise freeze-thaw cycles.