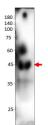

## Anti-CD134/OX40L receptor antibody (250-300) (STJ503339)

## **GENERAL INFORMATION**

Product Type Primary antibodies

Short Rabbit polyclonal antibody anti-CD134/OX40L receptor (250-300) is suitable for use in ELISA, Immunoprecipitation and Western

**Description** Blot research applications.

Applications ELISA/IP/WB Host/Source Rabbit Reactivity Mouse/Rat