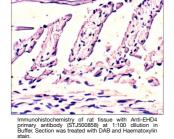

 Applications
 ELISA/IHC/IP/WB

 Reactivity
 Numan/Mouse/Rat

## **PRODUCT PROPERTIES**

| Clonality<br>Clone ID  | Polyclonal                                                                                                                                                           |
|------------------------|----------------------------------------------------------------------------------------------------------------------------------------------------------------------|
| Concentration          | 0.55 µg/µl                                                                                                                                                           |
| Conjugation            | Unconjugated                                                                                                                                                         |
| Purification           | Affinity Purified                                                                                                                                                    |
| Dilution Range         | WB: 1:500                                                                                                                                                            |
|                        | DB: 1:10, 000                                                                                                                                                        |
|                        | ELISA: 1:10, 000                                                                                                                                                     |
|                        | IP: 1:200                                                                                                                                                            |
|                        | IHC: 1:100                                                                                                                                                           |
| Formulation            | Contains Tris, HCl/Glycine buffer pH 7.4-7.8, 30% Glycerol and 0.5% BSA, along with cryo-protective agents, Hepes, and long-term preservatives (0.02% Sodium Azide). |
| Isotype                | IgG                                                                                                                                                                  |
| Storage<br>Instruction | Store at-20°C for long term storage. Avoid freeze-thaw cycles.                                                                                                       |