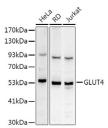

Immunogen FLLFAVLLLGFFIFTFLRVP ETRGRTFDQISAAFHRTPSL LEQEVKPSTELEYLGPDEND

Sequence

Vestern blot analysis of extracts or various consising GLUT4 antibody (STJ29952) at 1:1000 diluscondary antibody: HRP Goat Anti-rabbit IgG