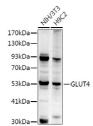

Immunogen FLLFAVLLLGFFIFTFLRVP ETRGRTFDQISAAFHRTPSL LEQEVKPSTELEYLGPDEND

Sequence

Vestern blot analysis of extracts or various consising GLUT4 antibody (STJ29952) at 1:1000 diluscondary antibody: HRP Goat Anti-rabbit IgG