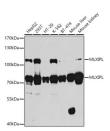

## Anti-MLXIPL antibody (17-175) (STJ29945)

## **GENERAL INFORMATION**

Product Type Primary antibodies

Short Description

Applications WB/ELISA Host/Source Rabbit Reactivity Human/Mouse