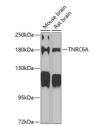

## Anti-TNRC6A antibody (950-1050) (STJ29936)

## **GENERAL INFORMATION**

Product Type Primary antibodies

**Short Description** 

Applications WB/IF/ICC/ELISA Host/Source Rabbit

Reactivity Human/Mouse/Rat

## **PRODUCT PROPERTIES**

Clonality Polyclonal

Clone ID

Concentration Lot specific Conjugation Unconjugated Purification Affinity purification

Dilution Range WB:1:500-1:1000 IF/ICC:1:50-1:100

ELISA:Recommended starting concentration is 1 Mu g/mL. Please optimize the concentration based on your specific assay

## **TARGET INFORMATION**

Gene ID 27327

Gene Symbol TNRC6A

Uniprot ID TNR6A\_HUMAN

**Immunogen** 

Immunogen 950-1050

Region

Specificity A synthetic peptide corresponding to a sequence within amino acids 950-1050 of human TNRC6A (NP\_055309.2). Immunogen QDIVGSWGIPPATGKPPGTG WLGGPIPAPAKEEEPTGWEE PSPESIRRKMEIDDGTSAWG DPSKYNYKNVNMWNKNVPNG