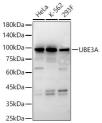

 Sequence
 ESSELTLQELLGEERRNKKG PRVDPLETELGVKTLDCRKP LIPFEEFINEPLNEVLEMDK DYTFFKVETENKFSFMTCPF
ILNAVTKNLGLYYDNRIRMY SERRITVLYSLVQGQQLNPY LRLKVRRDHIIDDALVRLEM IAMENPADLKKQLYVEFEG

blot analysis of various lys (STJ29866) at 1:500 di HBP Goat Anti-rabbit loc ( Blocks ECL Ba - Kit E