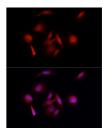

Immunofluorescence analysis of UBE3A rabbit polyclonal antibo dilution of 1:50 (40x lens). Blue ctaining

This product is suitable for in-vitro studies under the RESEARCH USE ONLY [RUO] licence. This product must not be used as for diagnostic or other medical purposes. St John's Laboratory Ltd, Knowledge Dock Business Centre, University Way, London, E16 2RD | Tel: 0208 223 3081