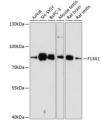

## Anti-F13A1 antibody (600-732) (STJ29855)

## **GENERAL INFORMATION**

Product Type Primary antibodies

Short

Description

Applications WB/IF/ICC/ELISA

Host/Source Rabbit

Reactivity Human/Mouse/Rat

## **PRODUCT PROPERTIES**

Clonality Polyclonal Clone ID

Concentration Lot specific Conjugation Unconjugated Purification Affinity purification

Dilution Range WB:1:1000-1:5000 IF/ICC:1:500-1:1000

ELISA:Recommended starting concentration is 1 Mu g/mL. Please optimize the concentration based on your specific assay

## **TARGET INFORMATION**

Gene ID 2162 Gene Symbol F13A1

Uniprot ID F13A\_HUMAN Immunogen Immunogen 600-732

Region

**Specificity** Recombinant fusion protein containing a sequence corresponding to amino acids 600-732 of human F13A1 (NP\_000120.2).