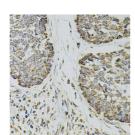

starting concentration is 1 Mu g/mL. Please optimize the concentration based on your specific assay

requirements.

Formulation PBS with 0.02% Sodium Azide, 50% Glycerol, pH 7.3.

Isotype IgG

**Storage** Store at-20°C for up to 1 year from the date of receipt, and avoid repeat freeze-thaw cycles.

Instruction

## **TARGET INFORMATION**

Gene ID 6403

Gene Symbol SELP

Uniprot ID LYAM3\_HUMAN **Immunogen** 

Immunogen 30-200

Specificity Sequence

Recombinant fusion protein containing a sequence corresponding to amino acids 30-200 of human CD62P/P-selectin (NP\_002996.2).

 $\textbf{Immunogen} \quad \text{ISELTNQKEVAAWTYHYSTK AYSWNISRKYCQNRYTDLVA IQNKNEIDYLNKVLPYYSSY YWIGIRKNNKTWTWVGTKKA}$ LTNEAENWADNEPNNKRNNE DCVEIYIKSPSAPGKWNDEH CLKKKHALCYTASCQDMSCS KQGECLETIGNYTCSCYPGF

YGPECEYVREC