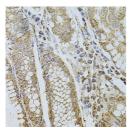

ed starting concentration is 1 Mu g/mL. Please optimize the concentration based on your specific assay

requirements.

Formulation PBS with 0.02% Sodium Azide, 50% Glycerol, pH 7.3.

Isotype IgG

**Storage** Store at-20°C for up to 1 year from the date of receipt, and avoid repeat freeze-thaw cycles.

Instruction

## **TARGET INFORMATION**

Gene ID 6403

Gene Symbol SELP

Uniprot ID LYAM3\_HUMAN **Immunogen** 

Immunogen 30-200

Specificity Sequence

Recombinant fusion protein containing a sequence corresponding to amino acids 30-200 of human CD62P/P-selectin (NP\_002996.2).

 $\textbf{Immunogen} \quad \text{ISELTNQKEVAAWTYHYSTK AYSWNISRKYCQNRYTDLVA IQNKNEIDYLNKVLPYYSSY YWIGIRKNNKTWTWVGTKKA}$ LTNEAENWADNEPNNKRNNE DCVEIYIKSPSAPGKWNDEH CLKKKHALCYTASCQDMSCS KQGECLETIGNYTCSCYPGF

YGPECEYVREC