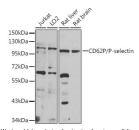

## **PRODUCT PROPERTIES**

Clonality Polyclonal

Clone ID

Concentration Lot specific Conjugation Unconjugated Purification Affinity purification **Dilution** WB:1:500-1:2000 Range IHC-P:1:50-1:200

ELISA:Recommended starting concentration is 1 Mu g/mL. Please optimize the concentration based on your specific assay