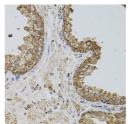

tarting concentration is 1 Mu g/mL. Please optimize the concentration based on your specific assay

requirements.

Formulation PBS with 0.02% Sodium Azide, 50% Glycerol, pH 7.3.

Isotype IgG

**Storage** Store at-20°C for up to 1 year from the date of receipt, and avoid repeat freeze-thaw cycles.

Instruction

## **TARGET INFORMATION**

Gene ID 6403

Gene Symbol SELP

Uniprot ID LYAM3\_HUMAN **Immunogen** 

Immunogen 30-200

Specificity Sequence

Recombinant fusion protein containing a sequence corresponding to amino acids 30-200 of human CD62P/P-selectin (NP\_002996.2).

 $\textbf{Immunogen} \quad \text{ISELTNQKEVAAWTYHYSTK AYSWNISRKYCQNRYTDLVA IQNKNEIDYLNKVLPYYSSY YWIGIRKNNKTWTWVGTKKA}$ LTNEAENWADNEPNNKRNNE DCVEIYIKSPSAPGKWNDEH CLKKKHALCYTASCQDMSCS KQGECLETIGNYTCSCYPGF

YGPECEYVREC