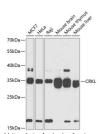

## Anti-CRKL antibody (250-350) (STJ29807)

## **TARGET INFORMATION**

Gene ID 1399 Gene Symbol CRKL Uniprot ID CRKL\_HUMAN Immunogen

Immunogen 250-350 Region

Specificity A synthetic peptide corresponding to a sequence within amino acids 201-300 of human CRKL (NP\_005198.1). Immunogen PEPAHAYAQPQTTTPLPAVS GSPGAAITPLPSTQNGPVFA KAIQKRVPCAYDKTALALEV GDIVKVTRMNINGQWEGEVN Sequence