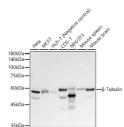

## Anti-TUBB antibody (40-260) (STJ29805)

## **TARGET INFORMATION**

Gene ID 203068

Gene Symbol TUBB

Uniprot ID TBB5\_HUMAN

Immunogen Immunogen 40-260

Region

Specificity Recombinant fusion protein containing a sequence corresponding to amino acids 40-260 of human Beta-Tubulin (NP\_006077.2).