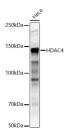

## Anti-HDAC4 antibody (530-630) (STJ29788)

## **TARGET INFORMATION**

Gene ID 9759

Gene Symbol HDAC4

Uniprot ID HDAC4\_HUMAN

Immunogen

Immunogen 530-630

Region

**Specificity** A synthetic peptide corresponding to a sequence within amino acids 530-630 of human HDAC4 (NP\_006028.2).