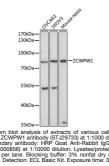

|
| Storage<br>Instruction | Store at-20°C for up to 1 year from the date of receipt, and avoid repeat freeze-thaw cycles.                                       |

## **TARGET INFORMATION**

Gene ID 55063 Gene Symbol ZCWPW1 Uniprot ID ZCPW1\_HUMAN Immunogen 389-648 Region Specificity Recombinant fusi Immunogen VMKKRRNDCSQ0 Sequence KKKRRNDCSQ0

 Specificity
 Recombinant fusion protein containing a sequence corresponding to amino acids 389-648 of human ZCWPW1 (NP\_060454.3).

 Immunogen
 VMKKRRNDCSQKLGVALMMA QEAEQISIQERVNLFGFWSR FNGSNSNGERKDLQLSGLNS PGSCLEKKEKEEELEKEEGE

 Sequence
 KTDPILPIRKRVKIQTQKTK PRGLGGDAGTADGRGRTLQR KIMKRSLGRKSTAPPAPRMG RKEGQGNSDSDQPGPKKKFK

 APQSKALAASFSEGKEVRTV PKNLGLSACKGACPSSAKEE PRHREPLTQEAGSVPLEDEA SSDLDLEQLMEDVGRELGQ



This product is suitable for in-vitro studies under the RESEARCH USE ONLY [RUO] licence. This product must not be used as for diagnostic or other medical purposes. St John's Laboratory Ltd, Knowledge Dock Business Centre, University Way, London, E16 2RD | Tel: 0208 223 3081