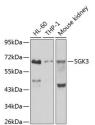

## Anti-SGK3 antibody (1-150) (STJ29723)

## **TARGET INFORMATION**

Gene ID 100533105/23678

Gene Symbol SGK3

Uniprot ID SGK3\_HUMAN

Immunogen Immunogen

Region Specificity Recombinant fusion protein containing a sequence corresponding to amino acids 1-150 of human SGK3 (NP\_037389.4). 
 Immunogen
 MQRDHTMDYKESCPSVSIPS SDEHREKKKRFTVYKVLVSV GRSEWFVFRRYAEFDKLYNT LKKQFPAMALKIPAKRIFGD