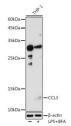

## Anti-CCL3 antibody (24-92) (STJ29705)

## **GENERAL INFORMATION**

Product Type Primary antibodies

**Short Description** 

Applications WB/ELISA Host/Source Rabbit

Reactivity Human/Mouse/Rat

## **PRODUCT PROPERTIES**

Clonality Polyclonal

Clone ID Concentration Lot specific

Conjugation Unconjugated Purification Affinity purification Dilution Range WB:1:500-1:1000

ELISA:Recommended starting concentration is 1 Mu g/mL. Please optimize the concentration based on your specific assay