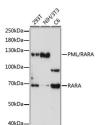

## Anti-PML/RARA antibody (465-664) (STJ29663)

## **TARGET INFORMATION**

Gene ID 5371

Gene Symbol PML

RARA

**Uniprot ID** PML\_HUMAN

RARA\_HUMAN

Immunogen 465-664 Immunogen Region 465-664

Specificity Recombinant fusion protein containing a sequence corresponding to amino acids 465-664 of human PML/RAR Alpha.