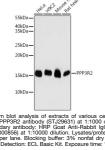

|
| Isotype                | IgG                                                                                                                                 |
| Storage<br>Instruction | Store at-20°C for up to 1 year from the date of receipt, and avoid repeat freeze-thaw cycles.                                       |

## **TARGET INFORMATION**

 Gene ID
 5535

 Gene Symbol
 PPP3R2

 Uniprot ID
 CANB2\_HUMAN

 Immunogen
 1-173

 Region
 Specificity

 Recombinant fusion protein containing a sequence corresponding to amino acids 1-173 of human PPP3R2 (NP\_671709.1).

 Immunogen
 MSTMGNEASYPAEMCSHFDN DEIKRLGRRFKKLDLDKSGS LSVEEFMSLPELRHNPLVRR VIDVFDTDGDGEVDFKEFIL

 Graver
 GTSQFSVKGDEEQKLRFAFS IYDMDKDGYISNGELFQVLK MMVGNNLTDWQLQQLVDKTI IILDKDGDGKISFEEFSAVV RDLEIHKKLVLIV



This product is suitable for in-vitro studies under the RESEARCH USE ONLY [RUO] licence. This product must not be used as for diagnostic or other medical purposes. St John's Laboratory Ltd, Knowledge Dock Business Centre, University Way, London, E16 2RD | Tel: 0208 223 3081