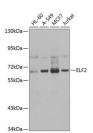

## Anti-ELF2 antibody (1-140) (STJ29623)

## **TARGET INFORMATION**

Gene ID 1998

Gene Symbol ELF2

Uniprot ID ELF2\_HUMAN

Immunogen Immunogen 1-140

Region

Specificity Recombinant fusion protein containing a sequence corresponding to amino acids 1-140 of human ELF2 (NP\_006865.1). 
 Immunogen
 MATSLHEGPTNQLDLLIRAV EASVHSSNAHCTDKTIEAAE ALLHMESPTCLRDSRSPVEV FVPPCVSTPEFIHAAMRPDV