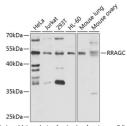

## Anti-RRAGC antibody (1-250) (STJ29615)

## **TARGET INFORMATION**

Gene ID 64121

Gene Symbol RRAGC Uniprot ID RRAGC\_HUMAN

Immunogen Immunogen 1-250

Region

Specificity Recombinant fusion protein containing a sequence corresponding to amino acids 1-250 of human RRAGC (NP\_071440.1). 
 Immunogen
 MSLQYGAEETPLAGSYGAAD SFPKDFGYGVEEEEEEAAAA GGGVGAGAGGGCGPGGADSS KPRILLMGLRRSGKSSIQKV