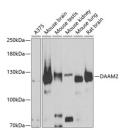

## **GENERAL INFORMATION**

Product Type Primary antibodies

**Short Description** 

Applications WB/IF/ICC/ELISA Host/Source Rabbit

Reactivity Human/Mouse/Rat

## **PRODUCT PROPERTIES**

Clonality Polyclonal

Clone ID

Concentration Lot specific Conjugation Unconjugated Purification Affinity purification Dilution Range WB:1:500-1:2000

IF/ICC:1:50-1:200

ELISA:Recommended starting concentration is 1 Mu g/mL. Please optimize the concentration based on your specific assay

## **TARGET INFORMATION**

Gene ID 23500 Gene Symbol DAAM2

Uniprot ID DAAM2\_HUMAN

Immunogen Immunogen Region

Immunogen

Sequence

Specificity Recombinant fusion protein containing a sequence corresponding to amino acids 1-86 of human DAAM2 (NP\_056160.2). MAPRKRSHHGLGFLCCFGGS DIPEINLRDNHPLQFMEFSS PIPNAEELNIRFAELVDELD LTDKNREAMFALPPEKKWQI YCSKKK