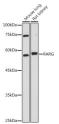

PROPERTIES**

Clonality Polyclonal

Clone ID

Concentration Lot specific Conjugation Unconjugated Purification Affinity purification Dilution Range WB:1:500-1:1000

ELISA:Recommended starting concentration is 1 Mu g/mL. Please optimize the concentration based on your specific assay

requirements.

Formulation PBS with 0.02% Sodium Azide, 50% Glycerol, pH 7.3.

**Isotype** IgG

Storage Instruction Store at -20°C for up to 1 year from the date of receipt, and avoid repeat freeze-thaw cycles.

## **TARGET INFORMATION**

Gene ID 5916

Gene Symbol RARG

Uniprot ID RARG\_HUMAN

Immunogen

Immunogen Region 168-454

Specificity Recombinant fusion protein containing a sequence corresponding to amino acids 168-199 of human RARG (NP\_000957.1).

Immunogen KKEVKEEGSPDSYELSPQLE ELITKVSKAHQE

Sequence