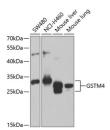

## Anti-GSTM4 antibody (1-218) (STJ29570)

## **GENERAL INFORMATION**

Product Type Primary antibodies

Short Description

Applications WB/ELISA Host/Source Rabbit Reactivity Human/Mouse