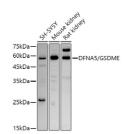

## Anti-GSDME antibody (271-496) (STJ29568)

## **TARGET INFORMATION**

Gene ID 1687

Gene Symbol GSDME Uniprot ID GSDME\_HUMAN

Immunogen

Immunogen 271-496 Region

Specificity A synthetic peptide corresponding to a sequence within amino acids 1-270 of human GSDME (NP\_004394.1). Immunogen MFAKATRNFLREVDADGDLI AVSNLNDSDKLQLLSLVTKK KRFWCWQRPKYQFLSLTLGD VLIEDQFPSPVVVESDFVKY Sequence EGKFANHVSGTLETALGKVK LNLGGSSRVESQSSFGTLRK QEVDLQQLIRDSAERTINLR NPVLQQVLEGRNEVLCVLTQ