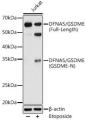

## Anti-GSDME antibody (271-496) (STJ29568)

## **TARGET INFORMATION**

Gene ID 1687

Gene Symbol GSDME Uniprot ID GSDME\_HUMAN

Immunogen

Immunogen 271-496 Region

Specificity A synthetic peptide corresponding to a sequence within amino acids 1-270 of human GSDME (NP\_004394.1). Immunogen MFAKATRNFLREVDADGDLI AVSNLNDSDKLQLLSLVTKK KRFWCWQRPKYQFLSLTLGD VLIEDQFPSPVVVESDFVKY Sequence EGKFANHVSGTLETALGKVK LNLGGSSRVESQSSFGTLRK QEVDLQQLIRDSAERTINLR NPVLQQVLEGRNEVLCVLTQ