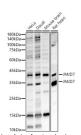

## Anti-JMJD7 antibody (1-316) (STJ29545)

## **TARGET INFORMATION**

Gene ID 100137047

Gene Symbol JMJD7 Uniprot ID JMJD7\_HUMAN

Immunogen Immunogen 1-316

Region

Specificity Recombinant fusion protein containing a sequence corresponding to amino acids 1-316 of human JMJD7 (NP\_001108104.1). 
 Immunogen
 MAEAALEAVRSELREFPAAA RELCVPLAVPYLDKPPTPLH FYRDWVCPNRPCIIRNALQH WPALQKWSLPYFRATVGSTE