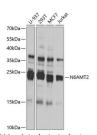

## Anti-N6AMT2 antibody (1-214) (STJ29541)

## **TARGET INFORMATION**

Gene ID 221143

Gene Symbol EEF1AKMT1

Uniprot ID EFMT1\_HUMAN Immunogen

Immunogen 1-214

Region

Specificity Recombinant fusion protein containing a sequence corresponding to amino acids 1-214 of human N6AMT2 (NP\_777588.1). 
 Immunogen
 MSDLEDDETPQLSAHALAAL QEFYAEQKQQIEPGEDDKYN IGIIEENWQLSQFWYSQETA LQLAQEAIAAVGEGGRIACV