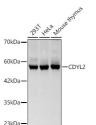

## Anti-CDYL2 antibody (60-230) (STJ29538)

## **TARGET INFORMATION**

Gene ID 124359

Gene Symbol CDYL2

Uniprot ID CDYL2\_HUMAN Immunogen

Immunogen 60-230

Region

Immunogen Sequence

Specificity Recombinant fusion protein containing a sequence corresponding to amino acids 60-230 of human CDYL2 (NP\_689555.2).  ${\tt MSKDKRIKSGKQSSTSKLLR}\ DSRGPSVEKLSHRPSDPGKS\ KGTSHKRKRINPPLAKPKKG\ YSGKPSSGGDRATKTVSYRT$ TPSGLQIMPLKKSQNGMENG DAGSEKDERHFGNGSHQPGL DLNDHVGEQDMGECDVNHAT LAENGLGSALTNGGLNLHSP