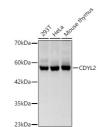

## Anti-CDYL2 antibody (60-230) (STJ29538)

## **TARGET INFORMATION**

Gene ID 124359

Gene Symbol CDYL2

Uniprot ID CDYL2\_HUMAN Immunogen

Immunogen 60-230

Region

Immunogen Sequence

Specificity Recombinant fusion protein containing a sequence corresponding to amino acids 60-230 of human CDYL2 (NP\_689555.2).  ${\tt MSKDKRIKSGKQSSTSKLLR}\ DSRGPSVEKLSHRPSDPGKS\ KGTSHKRKRINPPLAKPKKG\ YSGKPSSGGDRATKTVSYRT$ TPSGLQIMPLKKSQNGMENG DAGSEKDERHFGNGSHQPGL DLNDHVGEQDMGECDVNHAT LAENGLGSALTNGGLNLHSP