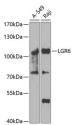

## Anti-LGR6 antibody (350-510) (STJ29520)

## **TARGET INFORMATION**

Gene ID 59352

Gene Symbol LGR6

Uniprot ID LGR6\_HUMAN Immunogen

Immunogen 350-510

Region

Specificity Recombinant fusion protein containing a sequence corresponding to amino acids 350-510 of human LGR6 (NP\_001017403.1).