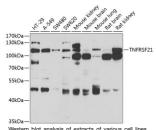

Azide, 50% Glycerol, pH 7.3.

Isotype IgG

**Storage** Store at-20°C for up to 1 year from the date of receipt, and avoid repeat freeze-thaw cycles.

Instruction

## **TARGET INFORMATION**

Gene ID 27242

Gene Symbol TNFRSF21

Immunogen

Uniprot ID TNR21\_HUMAN

Immunogen 371-655

Region

Specificity Recombinant fusion protein containing a sequence corresponding to amino acids 371-655 of human TNFRSF21 (NP\_055267.1).

 
 Immunogen
 RKSSRTLKKGPRQDPSAIVE KAGLKKSMTPTQNREKWIYY CNGHGIDILKLVAAQVGSQW KDIYQFLCNASEREVAAFSN

 Sequence
 GYTADHERAYAALQHWTIRG PEASLAQLISALRQHRRNDV VEKIRGLMEDTTQLETDKLA LPMSPSPLSPSPIPSPNAKL
GYTADHERAYAALQHWTIRG PEASLAQLISALRQHRRNDV VEKIRGLMEDTTQLETDKLA LPMSPSPLSPSPIPSPNAKL

 ${\tt ENSALLTVEPSPQDKNKGFF\ VDESEPLLRCDSTSSGSSAL\ SRNGSFITKEKKDTVLRQVR\ LDPCDLQPIFDDMLHFLNP}$