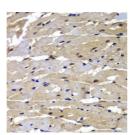

## Anti-PSMB8 antibody (163-272) (STJ29479)

## **GENERAL INFORMATION**

Product Type Primary antibodies

Short

Description Applications WB/IF/ICC/ELISA Host/Source Rabbit Reactivity Human/Mouse