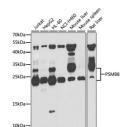

## Anti-PSMB8 antibody (163-272) (STJ29479)

## **TARGET INFORMATION**

Gene ID 5696 Gene Symbol PSMB8 Uniprot ID PSB8\_HUMAN Immunogen

Immunogen 163-272

Region

Specificity Recombinant fusion protein containing a sequence corresponding to amino acids 163-272 of human PSMB8 (NP\_004150.1). Immunogen Sequence  ${\tt RGMGLSMGSMICGWDKKGPG\ LYYVDEHGTRLSGNMFSTGS\ GNTYAYGVMDSGYRPNLSPE\ EAYDLGRRAIAYATHRDSYS}$ 