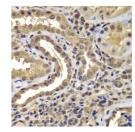

## Anti-PSMB8 antibody (163-272) (STJ29479)

## **GENERAL INFORMATION**

Product Type Primary antibodies

Short

Description Applications WB/IF/ICC/ELISA Host/Source Rabbit Reactivity Human/Mouse