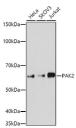

## Anti-PAK2 antibody (120-240) (STJ29472)

## **TARGET INFORMATION**

Gene ID 5062

Gene Symbol PAK2

Uniprot ID PAK2\_HUMAN Immunogen

Immunogen

120-240

Region

Specificity Recombinant fusion protein containing a sequence corresponding to amino acids 120-240 of human PAK2 (NP\_002568.2).