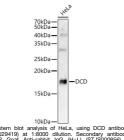

Lot specific Conjugation Unconjugated Purification Affinity purification Dilution Range WB:1:2000-1:9000

ELISA:Recommended starting concentration is 1 Mu g/mL. Please optimize the concentration based on your specific assay

requirements.

Formulation PBS with 0.02% Sodium Azide, 50% Glycerol, pH 7.3.

Isotype IgG

Storage Instruction Store at -20°C for up to 1 year from the date of receipt, and avoid repeat freeze-thaw cycles.

## **TARGET INFORMATION**

Gene ID 117159

Gene Symbol DCD

Uniprot ID DCD\_HUMAN

Immunogen

Immunogen Region 20-110

**Specificity** Recombinant fusion protein containing a sequence corresponding to amino acids 20-110 of human DCD (NP\_444513.1).

Immunogen YDPEAASAPGSGNPCHEASA AQKENAGEDPGLARQAPKPR KQRSSLLEKGLDGAKKAVGG LGKLGKDAVEDLESVGKGAV

Sequence HDVKDVLDSVL