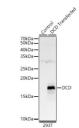

t specific Conjugation Unconjugated Purification Affinity purification Dilution Range WB:1:2000-1:9000

ELISA:Recommended starting concentration is 1 Mu g/mL. Please optimize the concentration based on your specific assay

requirements.

Formulation PBS with 0.02% Sodium Azide, 50% Glycerol, pH 7.3.

Isotype IgG

Storage Instruction Store at -20°C for up to 1 year from the date of receipt, and avoid repeat freeze-thaw cycles.

## **TARGET INFORMATION**

Gene ID 117159

Gene Symbol DCD

Uniprot ID DCD\_HUMAN

Immunogen

Immunogen Region 20-110

**Specificity** Recombinant fusion protein containing a sequence corresponding to amino acids 20-110 of human DCD (NP\_444513.1).

Immunogen YDPEAASAPGSGNPCHEASA AQKENAGEDPGLARQAPKPR KQRSSLLEKGLDGAKKAVGG LGKLGKDAVEDLESVGKGAV

Sequence HDVKDVLDSVL