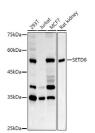

## Anti-SETD6 antibody (301-473) (STJ29385)

## **GENERAL INFORMATION**

Product Type Primary antibodies

Short Description

Applications WB/ELISA

Host/Source Rabbit Reactivity Human/Mouse/Rat

## **PRODUCT PROPERTIES**

Clonality Polyclonal

Clone ID

Concentration Lot specific Conjugation Unconjugated Purification Affinity purification **Dilution** WB:1:500-1:1000

Range ELISA:Recommended starting concentration is 1 Mu g/mL. Please optimize the concentration based on your specific assay