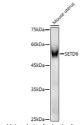

## Anti-SETD6 antibody (301-473) (STJ29385)

## **GENERAL INFORMATION**

Product Type Primary antibodies

Short Description

Applications WB/ELISA

Host/Source Rabbit Reactivity Human/Mouse/Rat

## **PRODUCT PROPERTIES**

Clonality Polyclonal

Clone ID

Concentration Lot specific Conjugation Unconjugated Purification Affinity purification **Dilution** WB:1:500-1:1000

Range ELISA:Recommended starting concentration is 1 Mu g/mL. Please optimize the concentration based on your specific assay