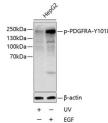

Immunogen Sequence

nalysis of extracts of HepG2 cells FRA-Y1018 antibody (STJ2938 I. HepG2 cells were treated by UV or treated by EGF (100ng/mL) serum-starvation overnight. Sec 9 Goat Anti-rabbit IgG (H+L) at 1 tes/proteins: 25ug per lane. Bl