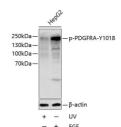

Immunogen Sequence

nalysis of extracts of HepG2 cells FRA-Y1018 antibody (STJ2938 I. HepG2 cells were treated by UV or treated by EGF (100ng/mL) serum-starvation overnight. Sec 9 Goat Anti-rabbit IgG (H+L) at 1 tes/proteins: 25ug per lane. Bl