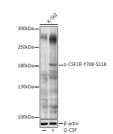

Applications WB/ELISA Host/Source Rabbit Reactivity Human

## **PRODUCT PROPERTIES**

Clonality Polyclonal

Clone ID

Concentration Lot specific Conjugation Unconjugated Purification Affinity purification Dilution Range WB:1:500-1:1000

ELISA:Recommended starting concentration is 1 Mu g/mL. Please optimize the concentration based on your specific assay

requirements.

Formulation PBS with 0.01% Thimerosal, 50% Glycerol, pH 7.3.

Isotype IgG

Storage Instruction Store at -20°C for up to 1 year from the date of receipt, and avoid repeat freeze-thaw cycles.

## **TARGET INFORMATION**

Gene ID 1436

Gene Symbol CSF1R

Uniprot ID CSF1R\_HUMAN Immunogen KKYVR

Immunogen Region

**Specificity** A synthetic phosphorylated peptide around Y708 of human CSF1R (NP\_005202.2).

Immunogen Sequence





(STJ29375) at 1:1 ted by G-CSF (25