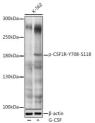

* 

Applications WB/ELISA Host/Source Rabbit Reactivity Human

## **PRODUCT PROPERTIES**

Clonality Polyclonal

Clone ID

Concentration Lot specific Conjugation Unconjugated Purification Affinity purification Dilution Range WB:1:500-1:1000

ELISA:Recommended starting concentration is 1 Mu g/mL. Please optimize the concentration based on your specific assay

requirements.

Formulation PBS with 0.01% Thimerosal, 50% Glycerol, pH 7.3.

Isotype IgG

Storage Instruction Store at -20°C for up to 1 year from the date of receipt, and avoid repeat freeze-thaw cycles.

## **TARGET INFORMATION**

Gene ID 1436

Gene Symbol CSF1R

Uniprot ID CSF1R\_HUMAN Immunogen KKYVR

Immunogen Region

**Specificity** A synthetic phosphorylated peptide around Y708 of human CSF1R (NP\_005202.2).

Immunogen Sequence





(STJ29375) at 1:1 ted by G-CSF (25