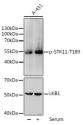

Host/Source Rabbit

Reactivity Human/Mouse/Rat

## **PRODUCT PROPERTIES**

Clonality Polyclonal

Clone ID

Concentration Lot specific Conjugation Unconjugated Purification Affinity purification Dilution Range WB:1:500-1:2000

ELISA:Recommended starting concentration is 1 Mu g/mL. Please optimize the concentration based on your specific assay

requirements.

Formulation PBS with 0.02% Sodium Azide, 50% Glycerol, pH 7.3.

Isotype IgG

Storage Instruction Store at -20°C for up to 1 year from the date of receipt, and avoid repeat freeze-thaw cycles.

## **TARGET INFORMATION**

Gene ID 6794

Gene Symbol STK11

Uniprot ID STK11\_HUMAN

Immunogen GGTLK

Immunogen Region

**Specificity** A synthetic phosphorylated peptide around T189 of human STK11 (NP\_000446.1).

Immunogen **GGTLK** 

Sequence