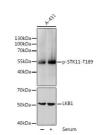

/Source Rabbit

Reactivity Human/Mouse/Rat

## **PRODUCT PROPERTIES**

Clonality Polyclonal

Clone ID

Concentration Lot specific Conjugation Unconjugated Purification Affinity purification Dilution Range WB:1:500-1:2000

ELISA:Recommended starting concentration is 1 Mu g/mL. Please optimize the concentration based on your specific assay

requirements.

Formulation PBS with 0.02% Sodium Azide, 50% Glycerol, pH 7.3.

Isotype IgG

Storage Instruction Store at -20°C for up to 1 year from the date of receipt, and avoid repeat freeze-thaw cycles.

## **TARGET INFORMATION**

Gene ID 6794

Gene Symbol STK11

Uniprot ID STK11\_HUMAN

Immunogen GGTLK

Immunogen Region

**Specificity** A synthetic phosphorylated peptide around T189 of human STK11 (NP\_000446.1).

Immunogen **GGTLK** 

Sequence