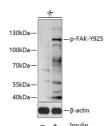

## Anti-Phospho-PTK2-Y925 antibody (STJ29365)

## **TARGET INFORMATION**

Gene ID 5747

Gene Symbol

Uniprot ID FAK1\_HUMAN

Immunogen

Immunogen Region

**Specificity** A synthetic phosphorylated peptide around Y925 of human FAK (NP\_722560.1).

Immunogen