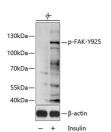

## Anti-Phospho-PTK2-Y925 antibody (STJ29365)

## **TARGET INFORMATION**

Gene ID 5747

Gene Symbol

Uniprot ID FAK1\_HUMAN

Immunogen

Immunogen Region

**Specificity** A synthetic phosphorylated peptide around Y925 of human FAK (NP\_722560.1).

Immunogen