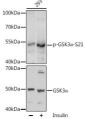

## Anti-Phospho-GSK3A-S21 antibody (STJ29348)

## TARGET INFORMATION

Gene ID 2931 Gene Symbol GSK3A Uniprot ID GSK3A\_HUMAN Immunogen TSSFA

Immunogen Region

A synthetic phosphorylated peptide around S21 of human GSK3 Alpha (NP\_063937.2). Specificity