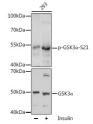

## Anti-Phospho-GSK3A-S21 antibody (STJ29348)

## TARGET INFORMATION

Gene ID 2931 Gene Symbol GSK3A Uniprot ID GSK3A\_HUMAN Immunogen TSSFA

Immunogen Region

A synthetic phosphorylated peptide around S21 of human GSK3 Alpha (NP\_063937.2). Specificity