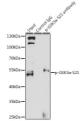

## Anti-Phospho-GSK3A-S21 antibody (STJ29348)

## TARGET INFORMATION

Gene ID 2931 Gene Symbol GSK3A Uniprot ID GSK3A\_HUMAN Immunogen TSSFA

Immunogen Region

A synthetic phosphorylated peptide around S21 of human GSK3 Alpha (NP\_063937.2). Specificity