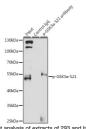

## Anti-Phospho-GSK3A-S21 antibody (STJ29348)

## TARGET INFORMATION

Gene ID 2931 Gene Symbol GSK3A Uniprot ID GSK3A\_HUMAN Immunogen TSSFA

Immunogen Region

A synthetic phosphorylated peptide around S21 of human GSK3 Alpha (NP\_063937.2). Specificity