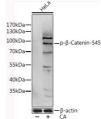

## Anti-Phospho-CTNNB1-S45 antibody (STJ29346)

## **TARGET INFORMATION**

Gene ID 1499

Gene Symbol CTNNB1

Uniprot ID CTNB1\_HUMAN

Immunogen APSLS

Immunogen Region

**Specificity** A synthetic phosphorylated peptide around S45 of human CTNNB1 (NP\_001091679).