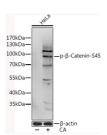

## Anti-Phospho-CTNNB1-S45 antibody (STJ29346)

## **TARGET INFORMATION**

Gene ID 1499

Gene Symbol CTNNB1

Uniprot ID CTNB1\_HUMAN

Immunogen APSLS

Immunogen Region

**Specificity** A synthetic phosphorylated peptide around S45 of human CTNNB1 (NP\_001091679).