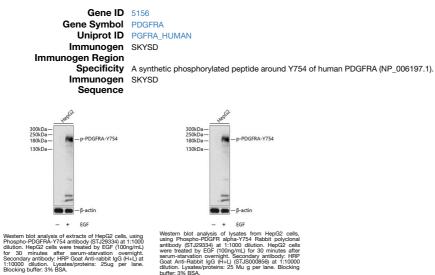

## Anti-Phospho-PDGFRA-Y754 antibody (STJ29334) STJ29334

## **GENERAL INFORMATION**

Product Type Primary antibodies Short Description Applications WB/ELISA Host/Source Rabbit Reactivity Human

## **PRODUCT PROPERTIES**

 

 Clonality Clone ID
 Polyclonal

 Concentration Concentration
 Lot specific

 Conciguation Conjugation
 Unconjugated

 Minity purification
 Affinity purification

 Dilution Range
 WB:1:500-1:2000 ELISA:Recommended starting concentration is 1 Mu g/mL. Please optimize the concentration based on your specific assay requirements.

 Formulation
 PBS with 0.2% Sodium Azide, 50% Glycerol, pH 7.3.

 IgG
 Storage Instruction

 Storage Instruction
 Stora et-20°C for up to 1 year from the date of receipt, and avoid repeat freeze-thaw cycles.

## **TARGET INFORMATION**



This product is suitable for in-vitro studies under the RESEARCH USE ONLY [RUO] licence. This product must not be used as for diagnostic or other medical purposes. St John's Laboratory Ltd, Knowledge Dock Business Centre, University Way, London, E16 2RD | Tel: 0208 223 3081