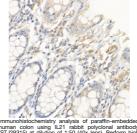

|
| Storage<br>Instruction | Store at-20°C for up to 1 year from the date of receipt, and avoid repeat freeze-thaw cycles.                                       |

## **TARGET INFORMATION**

Gene ID 59067 Gene Symbol IL21 Uniprot ID IL21\_HUMAN Immunogen Immunogen 25-162 Region

 Specificity
 Recombinant fusion protein containing a sequence corresponding to amino acids 25-162 of human IL21 (NP\_068575.1).

 Immunogen
 HKSSSQGQDRHMIRMRQLID IVDQLKNYVNDLVPEFLPAP EDVETNCEWSAFSCFQKAQL KSANTGNNERIINVSIKKLK

 Sequence
 RKPPSTNAGRRQKHRLTCPS CDSYEKKPPKEFLERFKSLL QKMIHQHLSSRTHGSEDS



35kDa 25kDa -IL21 15kDa-10kDa alysis of extracts of Rat s :500 dilution. Secondary and it IgG (H+L) (STJS000856 s/proteins: 25 Mu g per la

on-fat dry r

u g per TBST.





This product is suitable for in-vitro studies under the RESEARCH USE ONLY [RUO] licence. This product must not be used as for diagnostic or other medical purposes. St John's Laboratory Ltd, Knowledge Dock Business Centre, University Way, London, E16 2RD | Tel: 0208 223 3081