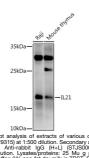

 Immunogen
 HKSSSQGQDRHMIRMRQLID IVDQLKNYVNDLVPEFLPAP EDVETNCEWSAFSCFQKAQL KSANTGNNERIINVSIKKLK

 Sequence
 RKPPSTNAGRRQKHRLTCPS CDSYEKKPPKEFLERFKSLL QKMIHQHLSSRTHGSEDS

35kDa 25kDa -IL21 15kDa-10kDa alysis of extracts of Rat s :500 dilution. Secondary and it IgG (H+L) (STJS000856 s/proteins: 25 Mu g per la

on-fat dry r

u g per TBST.

This product is suitable for in-vitro studies under the RESEARCH USE ONLY [RUO] licence. This product must not be used as for diagnostic or other medical purposes. St John's Laboratory Ltd, Knowledge Dock Business Centre, University Way, London, E16 2RD | Tel: 0208 223 3081