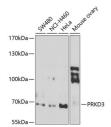

## Anti-PRKD3 antibody (1-100) (STJ29164)

## **GENERAL INFORMATION**

Product Type Primary antibodies

**Short Description** 

Applications WB/ELISA Host/Source Rabbit Reactivity Human/Mouse

## **PRODUCT PROPERTIES**

Clonality Polyclonal Clone ID

Concentration Lot specific Conjugation Unconjugated Purification Affinity purification Dilution Range WB:1:500-1:2000

ELISA:Recommended starting concentration is 1 Mu g/mL. Please optimize the concentration based on your specific assay