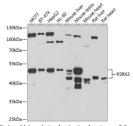

## Anti-P2RX2 antibody (60-320) (STJ29158)

## **TARGET INFORMATION**

Gene ID 22953

Gene Symbol P2RX2

Uniprot ID P2RX2\_HUMAN

Immunogen Immunogen 60-320

Region

Specificity Recombinant fusion protein containing a sequence corresponding to amino acids 60-320 of human P2RX2 (NP\_733782.1). Immunogen Sequence VFIVQKSYQESETGPESSII TKVKGITTSEHKVWDVEEYV KPPEGGSVFSIITRVEATHS QTQGTCPESIRVHNATCLSD ADCVAGELDMLGNGLRTGRC VPYYQGPSKTCEVFGWCPVE DGASVSQFLGTMAPNFTILI KNSIHYPKFHFSKGNIADRT