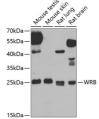

## **GENERAL INFORMATION**

Product Type Primary antibodies

**Short Description** 

Applications WB/IHC-P/ELISA Host/Source Rabbit Reactivity Mouse/Rat

## **PRODUCT PROPERTIES**

Clonality Polyclonal Clone ID

Concentration Lot specific Conjugation Unconjugated Purification Affinity purification Dilution Range WB:1:500-1:2000

IHC-P:1:50-1:200

ELISA:Recommended starting concentration is 1 Mu g/mL. Please optimize the concentration based on your specific assay