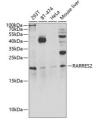

## Anti-RARRES2 antibody (17-163) (STJ29043)

## **GENERAL INFORMATION**

Product Type Primary antibodies

Short Description

Applications WB/IF/ICC/ELISA Host/Source Rabbit Reactivity Human/Mouse

## **PRODUCT PROPERTIES**

Clonality Polyclonal

Clone ID

Concentration Lot specific

Conjugation Unconjugated Purification Affinity purification **Dilution** WB:1:500-1:2000 Range IF/ICC:1:50-1:200

ELISA:Recommended starting concentration is 1 Mu g/mL. Please optimize the concentration based on your specific assay