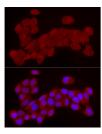

Dilution** WB:1:500-1:2000 Range IF/ICC:1:50-1:200

ELISA:Recommended starting concentration is 1 Mu g/mL. Please optimize the concentration based on your specific assay

requirements.

Formulation PBS with 0.05% Proclin300, 50% Glycerol, pH 7.3.

Isotype IgG

**Storage** Store at-20°C for up to 1 year from the date of receipt, and avoid repeat freeze-thaw cycles.

Instruction

## **TARGET INFORMATION**

Gene ID 5919 Gene Symbol RARRES2 Uniprot ID RARR2\_HUMAN Immunogen

Immunogen 17-163

Specificity Recombinant fusion protein containing a sequence corresponding to amino acids 17-163 of human RARRES2 (NP\_002880.1). Immunogen VGVAELTEAQRRGLQVALEE FHKHPPVQWAFQETSVESAV DTPFPAGIFVRLEFKLQQTS CRKRDWKKPECKVRPNGRKR

Sequence KCLACIKLGSEDKVLGRLVH CPIETQVLREAEEHQETQCL RVQRAGEDPHSFYFPGQFAF SKALPRS