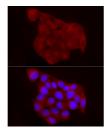

lution** WB:1:500-1:2000 Range IF/ICC:1:50-1:200

ELISA:Recommended starting concentration is 1 Mu g/mL. Please optimize the concentration based on your specific assay

requirements.

Formulation PBS with 0.05% Proclin300, 50% Glycerol, pH 7.3.

Isotype IgG

**Storage** Store at-20°C for up to 1 year from the date of receipt, and avoid repeat freeze-thaw cycles.

Instruction

## **TARGET INFORMATION**

Gene ID 5919 Gene Symbol RARRES2 Uniprot ID RARR2\_HUMAN Immunogen

Immunogen 17-163

Specificity Recombinant fusion protein containing a sequence corresponding to amino acids 17-163 of human RARRES2 (NP\_002880.1). Immunogen VGVAELTEAQRRGLQVALEE FHKHPPVQWAFQETSVESAV DTPFPAGIFVRLEFKLQQTS CRKRDWKKPECKVRPNGRKR

Sequence KCLACIKLGSEDKVLGRLVH CPIETQVLREAEEHQETQCL RVQRAGEDPHSFYFPGQFAF SKALPRS